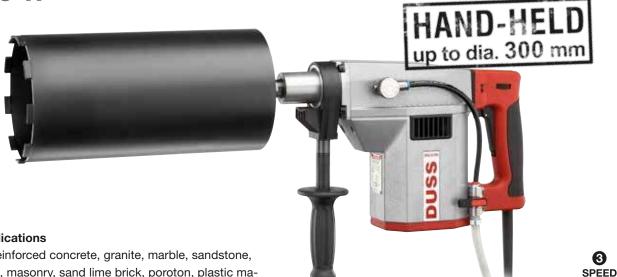

# **DIA 303 W**

#### **DIA 303 W features**

- Enormous drilling range, hand-held diamond core drilling up to dia. 300 mm
- Efficient drilling performance, especially when drilling medium to big diameters
- Comfortable working even in confined spaces, up a ladder or also overhead, thanks to the compact angular design and a machine length of only 39 cm
- Time-saving positioning with quick centring bit
- Quick release system for rapid core bit change and drill core removal
- Safety clutch with anti-lockup system
- Ultra-efficient dust extraction during dry drilling
- Precise preselection and constant control of water flow rate
- · Water-saving precision metering
- Screw-in auxiliary handle for non-fatiguing, back-saving posture when drilling downwards
- LED display for performance monitoring and service planning
- · Rapid changeover from hand-held to stand mounted drilling
- · Electronic for constant speed control
- · Speed infinitely adjustable with adjusting dial
- · Electronic overload protection and soft start

| 2000 W            |
|-------------------|
| 360/680/1270 rpm  |
|                   |
| dia. 32 - 202 mm  |
| up to dia. 300 mm |
| dia. 52 - 300 mm  |
| dia. 40 - 322 mm  |
| dia. 40 - 202 mm  |
| dia. 40 - 257 mm  |
| dia. 42 - 322 mm  |
| dia. 42 - 202 mm  |
| dia. 40 - 182 mm  |
| 6.4 kg            |
| G 1/2"            |
|                   |