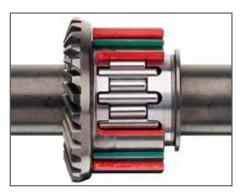

#### **Anti-lockup system**

A robust safety clutch, rotating in an oil bath with gentle starting torque, not only ensures complete safety for hand-held drilling but also protects the mechanical components of the drill.