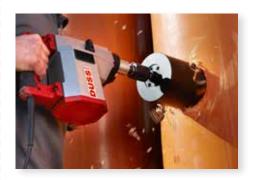

Wet drilling in concrete, with BS drill stand

Wet electrical socket sinking in concrete, hand-held

Wet drilling in a concrete shaft, hand-held

Dry drilling in masonry with dust extraction\*, hand-held

Clean wet drilling in concrete with DUSS suction cup, hand held