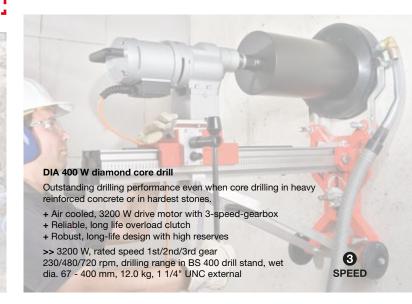

#### DIA 100 W · DIA 150 W · DIA 300 W diamond core drills

For hand-held dry drilling in masonry, sand-lime brick, etc., even in confined spaces or up a ladder, for hand-held or stand mounted wet drilling in concrete, granite or marble.

- + Time-saving positioning with quick centring bit
- + Quick release system for rapid core bit change and drill core removal
- + Water-saving precision metering

| TECHNICAL DATA                   | <b>DIA 100 W</b> | DIA 150 W       | DIA 300 W                                                                                                                                                                                                                                                                                                                                                                                                                                                                                                                                                                                                                                                                                                                                                                                                                                                                                                                                                                                                                                                                                                                                                                                                                                                                                                                                                                                                                                                                                                                                                                                                                                                                                                                                                                                                                                                                                                                                                                                                                                                                                                                      |
|----------------------------------|------------------|-----------------|--------------------------------------------------------------------------------------------------------------------------------------------------------------------------------------------------------------------------------------------------------------------------------------------------------------------------------------------------------------------------------------------------------------------------------------------------------------------------------------------------------------------------------------------------------------------------------------------------------------------------------------------------------------------------------------------------------------------------------------------------------------------------------------------------------------------------------------------------------------------------------------------------------------------------------------------------------------------------------------------------------------------------------------------------------------------------------------------------------------------------------------------------------------------------------------------------------------------------------------------------------------------------------------------------------------------------------------------------------------------------------------------------------------------------------------------------------------------------------------------------------------------------------------------------------------------------------------------------------------------------------------------------------------------------------------------------------------------------------------------------------------------------------------------------------------------------------------------------------------------------------------------------------------------------------------------------------------------------------------------------------------------------------------------------------------------------------------------------------------------------------|
| Rated power (W)                  | 1800             | 1800            | 1800                                                                                                                                                                                                                                                                                                                                                                                                                                                                                                                                                                                                                                                                                                                                                                                                                                                                                                                                                                                                                                                                                                                                                                                                                                                                                                                                                                                                                                                                                                                                                                                                                                                                                                                                                                                                                                                                                                                                                                                                                                                                                                                           |
| Rated speed (rpm)                | 900 - 1200       | 480 - 630       | 260 - 350                                                                                                                                                                                                                                                                                                                                                                                                                                                                                                                                                                                                                                                                                                                                                                                                                                                                                                                                                                                                                                                                                                                                                                                                                                                                                                                                                                                                                                                                                                                                                                                                                                                                                                                                                                                                                                                                                                                                                                                                                                                                                                                      |
| Drilling range (mm)              | and the second   | 10000           | STATE OF THE PARTY |
| hand-held, wet                   | dia. 32 - 102    | dia. 52 - 162   | dia. 112 - 202                                                                                                                                                                                                                                                                                                                                                                                                                                                                                                                                                                                                                                                                                                                                                                                                                                                                                                                                                                                                                                                                                                                                                                                                                                                                                                                                                                                                                                                                                                                                                                                                                                                                                                                                                                                                                                                                                                                                                                                                                                                                                                                 |
| with BS drill stand, wet         | dia. 32 - 102    | dia. 52 - 162   | dia. 112 - 202                                                                                                                                                                                                                                                                                                                                                                                                                                                                                                                                                                                                                                                                                                                                                                                                                                                                                                                                                                                                                                                                                                                                                                                                                                                                                                                                                                                                                                                                                                                                                                                                                                                                                                                                                                                                                                                                                                                                                                                                                                                                                                                 |
| in concrete pipe, hand-held, wet |                  | up to. dia. 202 | up to dia. 300                                                                                                                                                                                                                                                                                                                                                                                                                                                                                                                                                                                                                                                                                                                                                                                                                                                                                                                                                                                                                                                                                                                                                                                                                                                                                                                                                                                                                                                                                                                                                                                                                                                                                                                                                                                                                                                                                                                                                                                                                                                                                                                 |
| hand-held, dry                   | dia. 52 - 112    | dia. 82 - 212   | dia. 127 - 300                                                                                                                                                                                                                                                                                                                                                                                                                                                                                                                                                                                                                                                                                                                                                                                                                                                                                                                                                                                                                                                                                                                                                                                                                                                                                                                                                                                                                                                                                                                                                                                                                                                                                                                                                                                                                                                                                                                                                                                                                                                                                                                 |
| Machine weight (kg)              | 6.1              | 6.1             | 6.1                                                                                                                                                                                                                                                                                                                                                                                                                                                                                                                                                                                                                                                                                                                                                                                                                                                                                                                                                                                                                                                                                                                                                                                                                                                                                                                                                                                                                                                                                                                                                                                                                                                                                                                                                                                                                                                                                                                                                                                                                                                                                                                            |
| Chuck                            | G 1/2"           | G 1/2"          | G 1/2"                                                                                                                                                                                                                                                                                                                                                                                                                                                                                                                                                                                                                                                                                                                                                                                                                                                                                                                                                                                                                                                                                                                                                                                                                                                                                                                                                                                                                                                                                                                                                                                                                                                                                                                                                                                                                                                                                                                                                                                                                                                                                                                         |