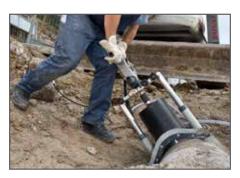

Wet drilling in concrete, with BS drill stand

Wet electrical socket sinking in concrete, hand-held

Wet drilling in a concrete shaft, hand-held

Dry drilling in masonry with dust extraction\*, hand-held

Clean wet drilling in concrete with DUSS suction cup, hand held

Dry drilling of connection holes in flue pipes with dust extraction\*, hand-held

Wet drilling in a concrete pipe, with BST drill stand

Dry drilling in a plastic pipe, hand held

<sup>\*</sup> When using an original DUSS diamond core bit there are special extractor holes in the proximity to the diamond core bit thread which allow an effective dust extraction when dry drilling. It permits not only virtually dust-free drilling but also cools the diamond segments to the optimum extent..