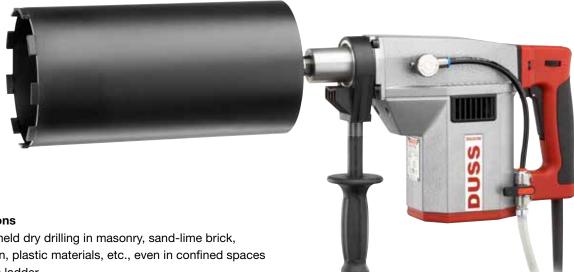

## **Applications**

- Hand-held dry drilling in masonry, sand-lime brick, poroton, plastic materials, etc., even in confined spaces or up a ladder
- Hand-held or stand mounted wet drilling in concrete, granite, marble, etc.
- Hand-held drilling or drilling with BST drill stand in sewer pipes, depending on material wet or dry
- Electrical installations, gas, plumbing and heating systems
- Domestic utilities and air conditioning systems, renovation of old buildings
- Civil and structural engineering, road building and landscaping

#### **Features**

- Enormous drilling range, hand-held diamond core drilling up to dia. 300 mm
- Time-saving positioning with quick centring bit
- Quick release system for rapid core bit change and drill core removal
- Safety clutch with anti-lockup system
- Ultra-efficient dust extraction during dry drilling
- Precise preselection and constant control of water flow rate
- Water-saving precision metering
- Screw-in auxiliary handle for non-fatiguing, back-saving posture when drilling downwards
- LED display for performance monitoring and service planning
- Rapid changeover from hand-held to stand mounted
- Electronic for constant speed control
- Speed infinitely adjustable with adjusting dial
- Electronic overload protection and soft start