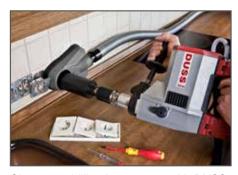

Wet drilling in concrete, with BS drill stand

Wet electrical socket sinking in concrete, hand-held

Wet drilling in a concrete shaft, hand-held

Dry drilling in masonry with dust extraction\*, hand-held

Clean wet drilling in concrete with DUSS suction cup, hand held

Dry drilling of connection holes in flue pipes with dust extraction\*, hand-held

Wet drilling in a concrete pipe, with BST drill stand

Dry drilling in a plastic pipe, hand held

<sup>\*</sup> When using an original DUSS diamond core bit there are special extractor holes in the proximity to the diamond core bit thread which allow an effective dust extraction when dry drilling. It permits not only virtually dust-free drilling but also cools the diamond segments to the optimum extent..