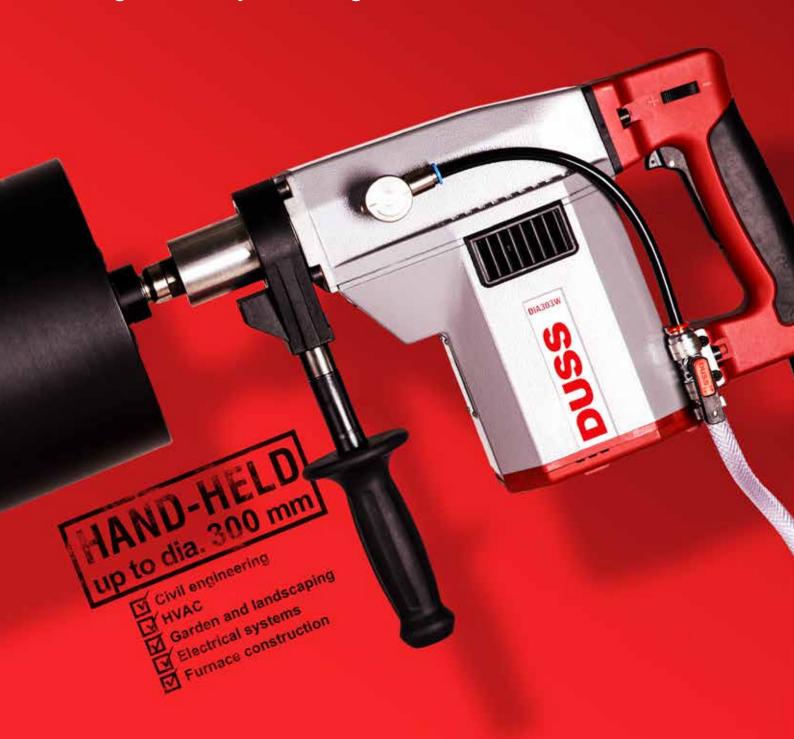

# DIA 303 W DIAMOND CORE DRILL

Drilling efficiently - Having time for the essentials

wet · dry · hand-held · stand mounted · 3-speed

## **DIA 303 W**

## **Applications**

- Hand-held dry drilling in masonry, sand-lime brick, poroton, plastic materials, etc., even in confined spaces or up a ladder
- Hand-held or stand mounted wet drilling in concrete, granite, marble, etc.
- Hand-held drilling or drilling with BST drill stand in sewer pipes, depending on material wet or dry
- Electrical installations, gas, plumbing and heating systems
- Domestic utilities and air conditioning systems, renovation of old buildings
- Civil and structural engineering, road building and landscaping

#### **Features**

- Enormous drilling range, hand-held diamond core drilling up to dia. 300 mm
- Time-saving positioning with quick centring bit
- Quick release system for rapid core bit change and drill core removal
- Safety clutch with anti-lockup system
- Ultra-efficient dust extraction during dry drilling
- Precise preselection and constant control of water flow rate
- Water-saving precision metering
- Screw-in auxiliary handle for non-fatiguing, back-saving posture when drilling downwards
- LED display for performance monitoring and service planning
- Rapid changeover from hand-held to stand mounted
- Electronic for constant speed control
- Speed infinitely adjustable with adjusting dial
- Electronic overload protection and soft start