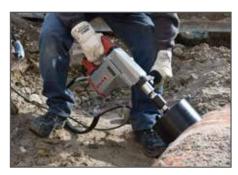

Wet drilling in concrete, with BS drill stand

Wet electrical socket sinking in concrete, hand-held

Wet drilling in a concrete shaft, hand-held

Dry drilling in masonry with dust extraction\*, hand-held

Clean wet drilling in concrete with DUSS suction cup, hand held

Dry drilling of connection holes in flue pipes with dust extraction\*, hand-held

Wet drilling in a concrete pipe, with BST drill stand

Dry drilling in a plastic pipe, hand held

<sup>\*</sup> When using an original DUSS diamond core bit there are special extractor holes in the proximity to the diamond core bit thread which allow an effective dust extraction when dry drilling. It permits not only virtually dust-free drilling but also cools the diamond segments to the optimum extent..