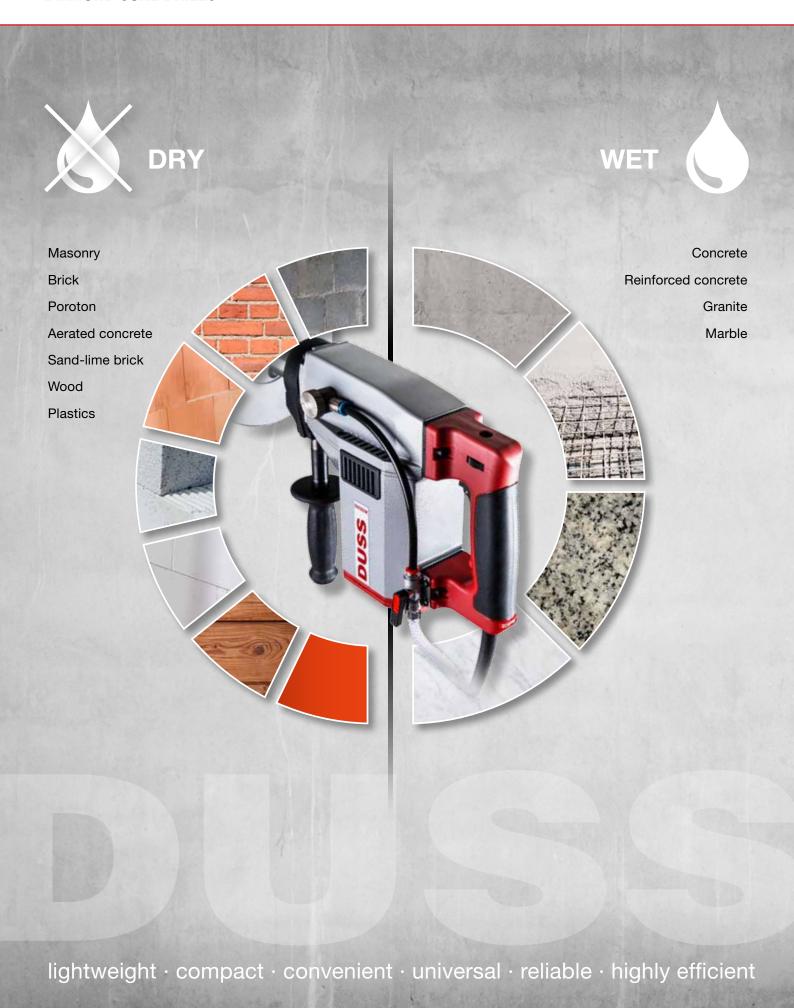

## **Applications**

- Hand-held dry drilling in masonry, sand-lime brick, poroton, plastic materials, etc., even in confined spaces or up a ladder
- Hand-held or stand mounted wet drilling in concrete, granite, marble, etc.
- Hand-held drilling or drilling with BST drill stand in sewer pipes, depending on material wet or dry
- Electrical installations, gas, plumbing and heating systems
- Domestic utilities and air conditioning systems, renovation of old buildings
- Civil and structural engineering, road building and landscaping