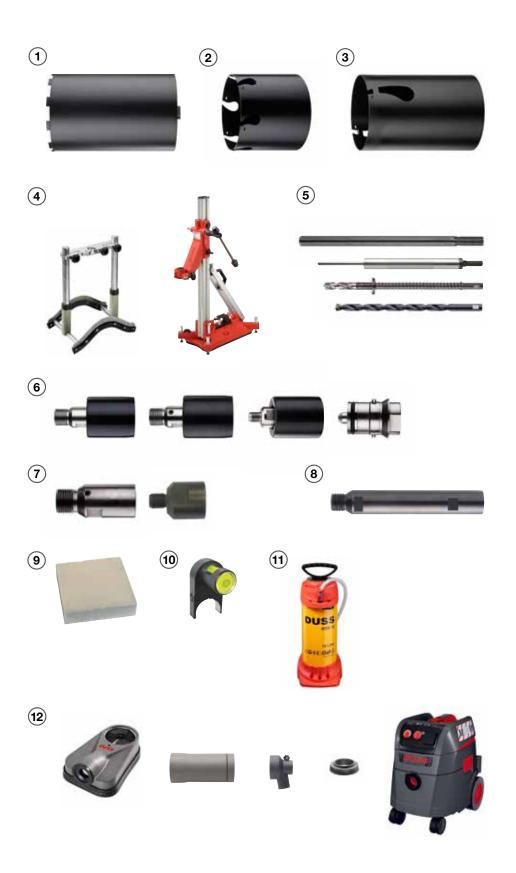

## **DIA 303 W ACCESSORIES OVERVIEW**

#### 1 · Diamond core drills

for wet and dry drilling, drilling dia. 32 - 300 mm

#### 2 · Core cutters

for drillings in plastic materials, drilling dia. 40 - 322 mm

### 3 · Wood core cutters

for drillings in wood and wood composites, drilling dia. 42 - 322 mm

#### 4 · Drill stands

## 5 · Centring aids

- Centring rods
- Quick centring bits
- Pilot drill bits

# 6 · Adapter for quick release system

- · for diamond core drills
- for core cutters
- for wood core cutters
- for keyless chuck

### 7 · Adapter for screw connection

- for core cutters
- for wood core cutters
- for keyless chuck

## 8 · Extensions

## 9 · Sharpening plate

## 10 · Bubble level

for accurate alignment when drilling vertical or horizontal

## 11 · Water supply unit

#### 12 · Accessories for extraction

- Suction cups
- Suction tubes
- Suction heads
- · Reducing ring
- Industrial vacuum cleaner