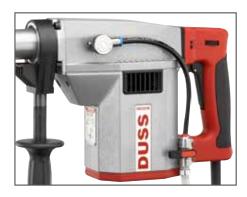

#### Ventilation

The ventilation slots of the DIA 303 W have two advantages. It specifically directs the air flow away from the user and ensures that the high output from the motor remains constant.

#### High performance motor

With a motor of 2000 W, the DIA 303 W is designed for continuous use under the most demanding conditions.

#### **LED** display

Performance monitoring by means of an LED display ensures the optimum drilling progress. A service display permits the requisite servicing operations to be planned well in advance.