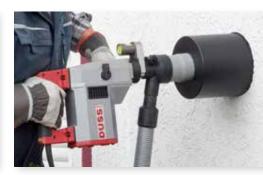

Wet drilling in concrete, with BS drill stand

Wet electrical socket sinking in concrete, hand-held

Wet drilling in a concrete shaft, hand-held

Dry drilling in masonry with dust extraction\*, hand-held

Clean wet drilling in concrete with DUSS suction cup, hand held