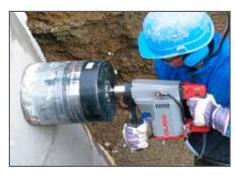

Wet drilling in concrete, with BS drill stand

Wet electrical socket sinking in concrete, hand-held

Wet drilling in a concrete shaft, hand-held

Dry drilling in masonry with dust extraction\*, hand-held

Clean wet drilling in concrete with DUSS suction cup, hand held

Dry drilling of connection holes in flue pipes with dust extraction\*, hand-held

Wet drilling in a concrete pipe, with BST drill stand

Dry drilling in a plastic pipe, hand held

<sup>\*</sup> When using an original DUSS diamond core bit there are special extractor holes in the proximity to the diamond core bit thread which allow an effective dust extraction when dry drilling. It permits not only virtually dust-free drilling but also cools the diamond segments to the optimum extent..